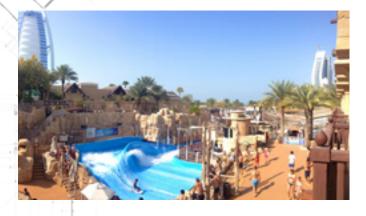

### Wild Wadi, Dubai

**Duration:** 1 Month

Area: 100,000 SQM

**Purpose:**Scan to Virtual Reality

 Enabled designers in California to view the site without ever visiting in person in collaboration with Dubai Holding.