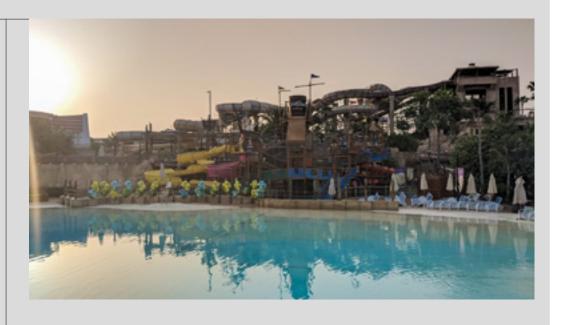

### Wild Wadi, Dubai

**Duration:** 1 Month

Area: 100,000 SQM

**Purpose:**Scan to Virtual Reality

 Enabled designers in California to view the site without ever visiting in person in collaboration with Dubai Holding.