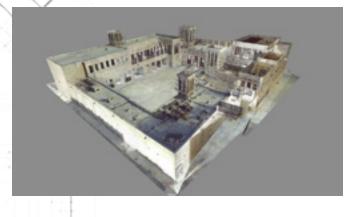

### Al Maktoum House, Dubai

**Duration:** 1 Week

Area: 12,000 SQM

Purpose: Conservation

Internal and external scans taken across the entire site. High Precision Point-cloud produced for Record Purposes in collaboration with GSM.