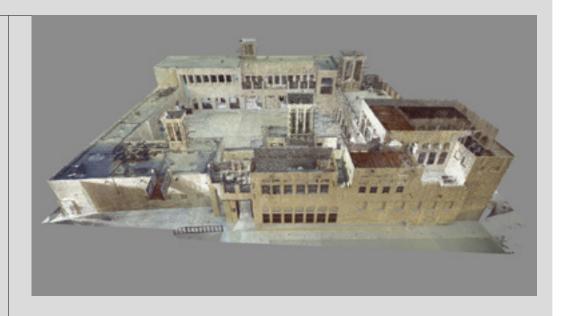

### Al Maktoum House, Dubai

**Duration:** 1 Week

Area: 12,000 SQM

Purpose: Conservation

Internal and external scans taken across the entire site. High Precision Point-cloud produced for Record Purposes in collaboration with GSM.