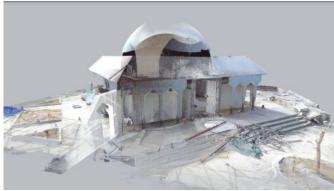

### Planetarium, Sharjah

**Duration:** 1 Day

Area: 940 SQM

Purpose: Documentation

and Presentation

Scan to Revit Model for heritage conservation purposes in collaboration with Sharjah Art Foundation.