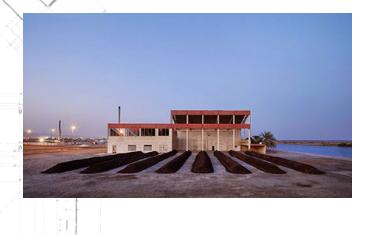

## Ice Factory, Sharjah

Duration: 2 Days Area: 2,542 SQM Purpose: Documentation

Scan to Revit Model for heritage conservation purposes in collaboration with Sharjah Art Foundation.