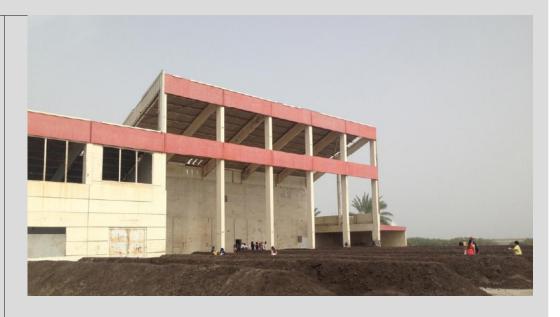

## Ice Factory, Sharjah

Duration: 2 Days Area: 2,542 SQM Purpose: Documentation

Scan to Revit Model for heritage conservation purposes in collaboration with Sharjah Art Foundation.