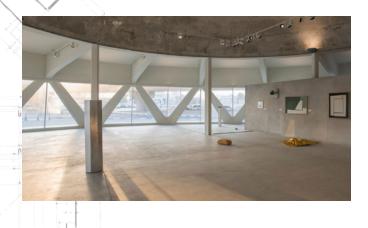

## Flying Saucer, Sharjah

Duration: 14 Days

Area: 3754 SQM

**Purpose:** Documentation and Presentation

Scan to Revit Model for heritage conservation purposes in collaboration with Sharjah Art Foundation.