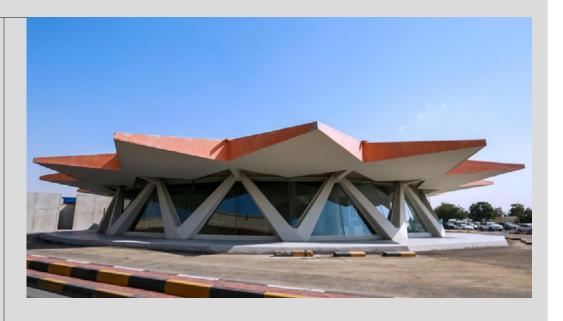

## Flying Saucer, Sharjah

Duration: 14 Days

Area: 3754 SQM

**Purpose:** Documentation and Presentation

Scan to Revit Model for heritage conservation purposes in collaboration with Sharjah Art Foundation.